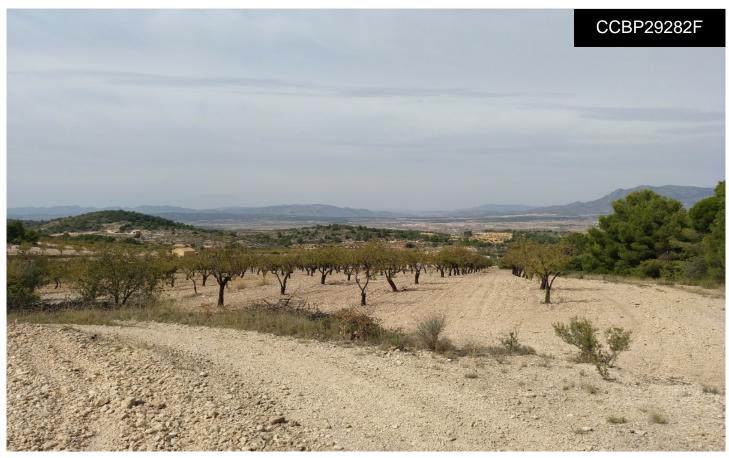

## Land a Plots in Abanilla

**€22,950** 

0

5,020m<sup>2</sup>

N/A

Plot of 5,020 square meters in terms of Abanilla. It has some fruit trees such as almond and olive trees. It is buildable. It has the possibility to put water and electricity. We are specialists in the Costa Blanca and Costa Calida specialising in the Alicante and Murcia Inland regions with a particular emphasis on Elda, Pinoso, Aspe, Elche and surrounding areas. We are an established, well known and trusted company that has built a solid reputation amongst buyers and sellers since we began trading in 2004. We offer a complete service with no hidden charges or surprises, starting with sourcing the property, right through to completion, and an unrivalled...(Ask for More Details!)