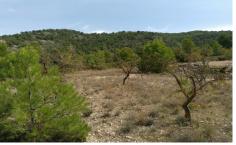

## Land a Plots in Abanilla

**€22,950** 

0

5,020m<sup>2</sup>

N/A

Plot of 5,020 square meters in terms of Abanilla. It has some fruit trees such as almond and olive trees. It is buildable. It has the possibility to put water and electricity. We are specialists in the Costa Blanca and Costa Calida specialising in the Alicante and Murcia Inland regions with a particular emphasis on Elda, Pinoso, Aspe, Elche and surrounding areas. We are an established, well known and trusted company that has built a solid reputation amongst buyers and sellers since we began trading in 2004. We offer a complete service with no hidden charges or surprises, starting with sourcing the property, right through to completion, and an unrivalled...(Ask for More Details!)