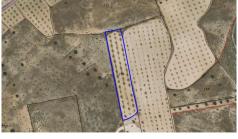

## Land a Plots in Jumilla

€13,900

حاملات 3.640m²

N/A

For sale: Almond orchard of app. 3640 m2, located in Jumilla municipality, 15 minutes from Pinoso. Features trees in full production. The parcel does not have water or electricity, but connection to both is possible, as the water and electricity points are just at the limits. The orchard is well-maintained, healthy, offers a wonderful investment with a quick return or source for own agricultural ventures. The parcel could NOT serve as a building plot. About the area: Murcia region in southeastern Spain is a major producer of fruits, vegetables, and nuts. Almond trees are particularly important, as Murcia's dry, warm, Mediterranean climate, and fertile soil are ideal for their cultivation....(Ask for More Details!)