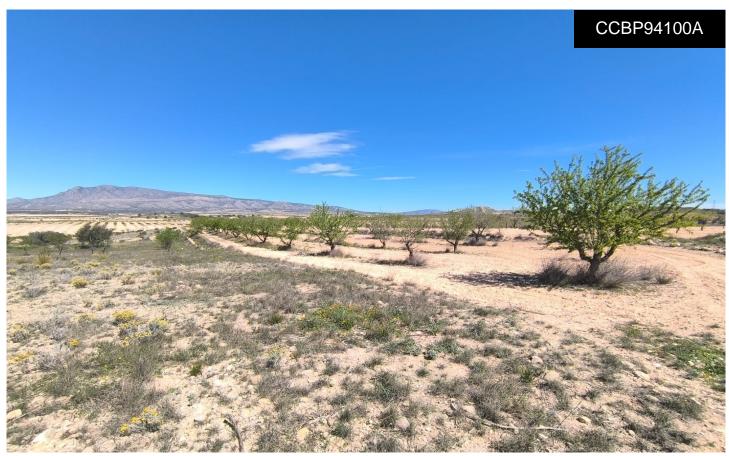

## Land a Plots in Jumilla

€13,900

حاملات 3.640m²

N/A

For sale: Almond orchard of app. 3640 m2, located in Jumilla municipality, 15 minutes from Pinoso. Features trees in full production. The parcel does not have water or electricity, but connection to both is possible, as the water and electricity points are just at the limits. The orchard is well-maintained, healthy, offers a wonderful investment with a quick return or source for own agricultural ventures. The parcel could NOT serve as a building plot. About the area: Murcia region in southeastern Spain is a major producer of fruits, vegetables, and nuts. Almond trees are particularly important, as Murcia's dry, warm, Mediterranean climate, and fertile soil are ideal for their cultivation....(Ask for More Details!)