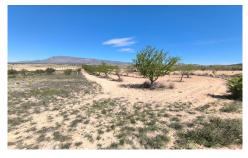

## Land a Plots in Jumilla

€13,900

حاملات 3.640m²

N/A

For sale: Almond orchard of app. 3640 m2, located in Jumilla municipality, 15 minutes from Pinoso. Features trees in full production. The parcel does not have water or electricity, but connection to both is possible, as the water and electricity points are just at the limits. The orchard is well-maintained, healthy, offers a wonderful investment with a quick return or source for own agricultural ventures. The parcel could NOT serve as a building plot. About the area: Murcia region in southeastern Spain is a major producer of fruits, vegetables, and nuts. Almond trees are particularly important, as Murcia's dry, warm, Mediterranean climate, and fertile soil are ideal for their cultivation....(Ask for More Details!)