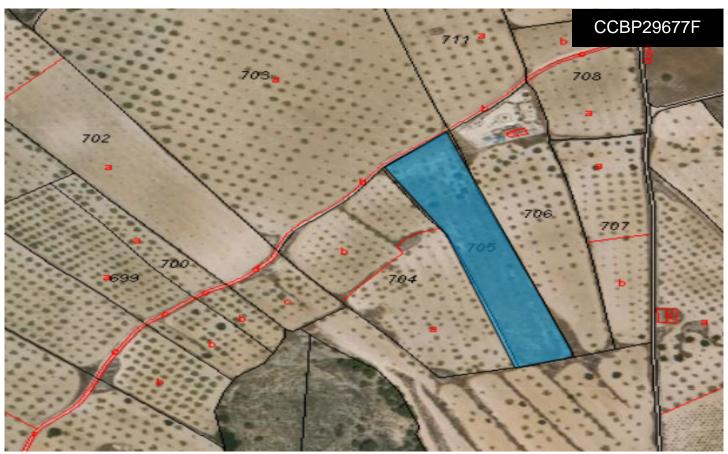

## Land a Plots in Abanilla

**€13,107** 

0

0

7,107m<sup>2</sup>

N/A

Discover the perfect opportunity to build your dream project on this expansive 7107m² plot of land. Nestled in a serene location, this prime piece of real estate offers stunning panoramic views that stretch as far as the eye can see. This land is ideal for a variety of development projects, whether you envision a luxurious private residence, a series of custom homes, or a unique commercial venture. With its superb location and breathtaking views, this property is a rare find that promises both beauty and potential. Don't miss out on this exceptional opportunity. Contact us today to schedule a viewing and explore the endless possibilities this land has to offer....(Ask for More Details!)