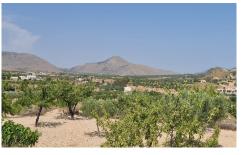

## Land a Plots in Abanilla

€41,995

0

I

5,900m<sup>2</sup>

N/A

Buildable Plot with Olive and Almond Trees – Macisvenda, Abanilla (Murcia)This 5,900 m² plot is located in the peaceful countryside of Macisvenda, part of the municipality of Abanilla in Murcia. The land is classified as buildable, offering the opportunity to construct your ideal home in a rural setting. The plot features mature olive and almond trees, has access via a short dirt track road, mains irrigation water and an electricity connection point is available nearby. Walking distance to the village. The size and natural layout of the land allow for flexibility in design while keeping a sense of privacy and space. Whether you're looking to build a country house, a...(Ask for More Details!)