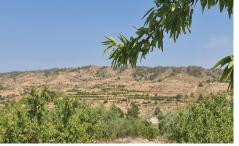

## Land a Plots in Abanilla

€41,995

0

I

5,900m<sup>2</sup>

N/A

Buildable Plot with Olive and Almond Trees – Macisvenda, Abanilla (Murcia)This 5,900 m² plot is located in the peaceful countryside of Macisvenda, part of the municipality of Abanilla in Murcia. The land is classified as buildable, offering the opportunity to construct your ideal home in a rural setting. The plot features mature olive and almond trees, has access via a short dirt track road, mains irrigation water and an electricity connection point is available nearby. Walking distance to the village. The size and natural layout of the land allow for flexibility in design while keeping a sense of privacy and space. Whether you're looking to build a country house, a...(Ask for More Details!)