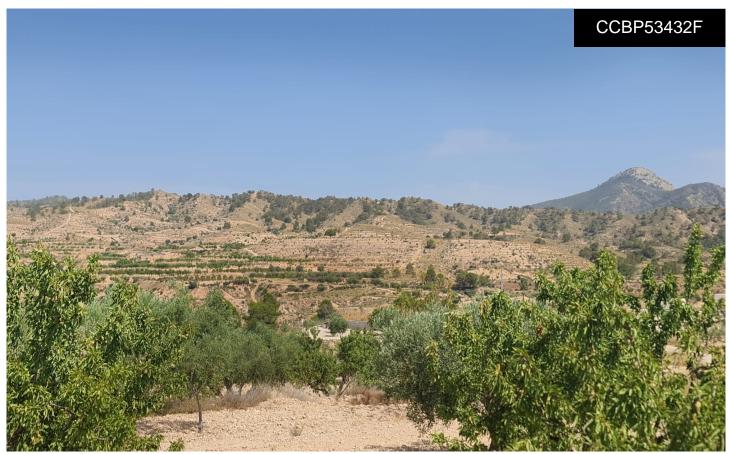

## Land a Plots in Abanilla

€41,995

0

I

5,900m<sup>2</sup>

N/A

Buildable Plot with Olive and Almond Trees – Macisvenda, Abanilla (Murcia)This 5,900 m² plot is located in the peaceful countryside of Macisvenda, part of the municipality of Abanilla in Murcia. The land is classified as buildable, offering the opportunity to construct your ideal home in a rural setting. The plot features mature olive and almond trees, has access via a short dirt track road, mains irrigation water and an electricity connection point is available nearby. Walking distance to the village. The size and natural layout of the land allow for flexibility in design while keeping a sense of privacy and space. Whether you're looking to build a country house, a...(Ask for More Details!)