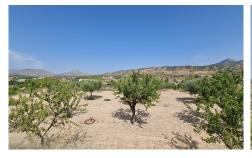

## Land a Plots in Abanilla

€41,995

0

I

5,900m<sup>2</sup>

N/A

Buildable Plot with Olive and Almond Trees – Macisvenda, Abanilla (Murcia)This 5,900 m² plot is located in the peaceful countryside of Macisvenda, part of the municipality of Abanilla in Murcia. The land is classified as buildable, offering the opportunity to construct your ideal home in a rural setting. The plot features mature olive and almond trees, has access via a short dirt track road, mains irrigation water and an electricity connection point is available nearby. Walking distance to the village. The size and natural layout of the land allow for flexibility in design while keeping a sense of privacy and space. Whether you're looking to build a country house, a...(Ask for More Details!)